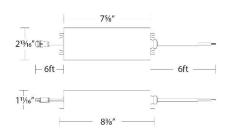

## **Outdoor Power Supply IP67**

 Model & Product
 L x W x H

 PS-24DC-U96R-WE 96W 120-277VAC INPUT 24VDC IP67 Power Supply
 8.375" X 2.8125" X 1.6875"

Example: PS-24DC-U96R-WE

### **LINE DRAWING:**

INVISILED OUTDOOR POWER SUPP