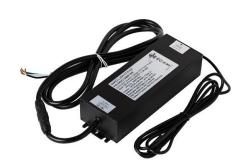

## **Outdoor Power Supply IP67**

 Model & Product
 L x W x H

 PS-24DC-U96R-WE 96W 120-277VAC INPUT 24VDC IP67 Power Supply
 8.375" X 2.8125" X 1.6875"

Example: PS-24DC-U96R-WE