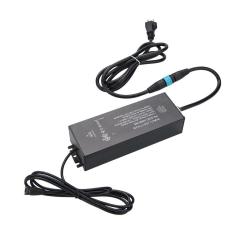

## Outdoor Portable Power Supply IP67

Model & Product  $L \times W \times H$ 

PS-24DC-A96P-WE 96W 120VAC INPUT 24VDC IP67 Power Supply 8.375" X 2.8125" X 1.6875"

Example: PS-24DC-A96P-WE

#### **FEATURES**

- 120V Input power cord plug ready
- ≥ 0.9 pf
- Overload and short circuit protection
- IP67
- 5 Year warranty

#### **SPECIFICATIONS**

120 VAC, 50/60Hz Input: 50000 Hours Rated Life:

Can be mounted on ceiling or wall in all orientations Mounting:

BLACK Finish:

-4°F to 104°F (-20°C to 40°C) **Operating Temp:** 

UL, cUL, WET Location Listed, IP67, ADA Standards: