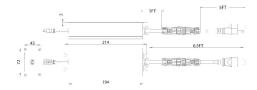

# 96W, 120VAC/24VDC

## Outdoor Portable Power Supply IP67

Model & Product  $L \times W \times H$ 

PS-24DC-A96P-WE 96W 120VAC INPUT 24VDC IP67 Power Supply 8.375" X 2.8125" X 1.6875"

Example: PS-24DC-A96P-WE

#### **FEATURES**

- 120V Input power cord plug ready
- ≥ 0.9 pf
- Overload and short circuit protection
- IP67
- 5 Year warranty

#### **SPECIFICATIONS**

120 VAC, 50/60Hz Input: 50000 Hours Rated Life:

Can be mounted on ceiling or wall in all orientations Mounting:

BLACK Finish:

-4°F to 104°F (-20°C to 40°C) **Operating Temp:** 

UL, cUL, WET Location Listed, IP67, ADA Standards:



Fixture Type: Catalog Number:

Project:

Location:

### **FINISHES:**



BLACK

#### **LINE DRAWING:**