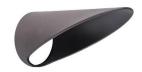

#### **DESCRIPTION**

This long cowl for the 5211 Grand Accent Light reduces glare by increasing the cutoff angle for light.

#### **FEATURES**

- Reduce glare: ideal for downlighting application
- 5 year warranty