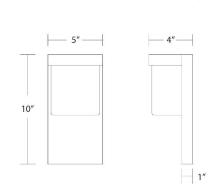

. Customize the color temperature of your light from 2700K warm white to 5000K cool white.

#### **FEATURES**

- 5-CCT Switchable between 2700K and 5000K
- Multiple LED array for uniform illumination
- ACLED driverless technology
- 5 year warranty

#### **SPECIFICATIONS**

Construction: Die-cast aluminum with acrylic diffuser

Power: 12W

**Input:** 120 VAC, 50/60Hz

**Dimming:** ELV: 100-5%, TRIAC: 100-5%

Light Source: Integrated LED
Lens: Acrylic Diffuser
Rated Life: 50000 Hours

Mounting: Installs over a 3" or 4" Junction Box

Finish: Electrostatically Powder Coated: Black

Operating Temp: -40°F to 122°F (-40°C to 50°C)

Standards: ETL, cETL, Wet Location Listed, Title 24 JA8 Compliant, ADA



Fixture Type:

Project:

Location:

Catalog Number:

#### **FINISHES:**



## LINE DRAWING: