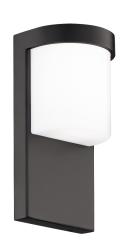

#### DESCRIPTION

A handsome tower-styled fixture provides a soft glow and refined aesthetic that is pleasing to the eyes. Perfect for illuminating modern exterior and interior spaces, the LED luminaire offers versatility in a clean, contemporary look. This versatile sconce is constructed with die-cast aluminum for durability and quality while providing ambient and down lighting through its smooth, curvaceous acrylic diffuser. Customize the color temperature of your light from 2700K warm white to 5000K cool white.