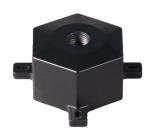

#### DESCRIPTION

Tree Mount Junction Box for Landscape Lighting. Aluminum box with tree-safe stainless steel mounting screws two 1/2" NPT threaded holes.

#### FEATURES

• Bronze/black on aluminum box with two 1/2" NPT threaded holes, stainless steel mounting screws included

Corrosion resistant aluminum alloy

• 5 year warranty